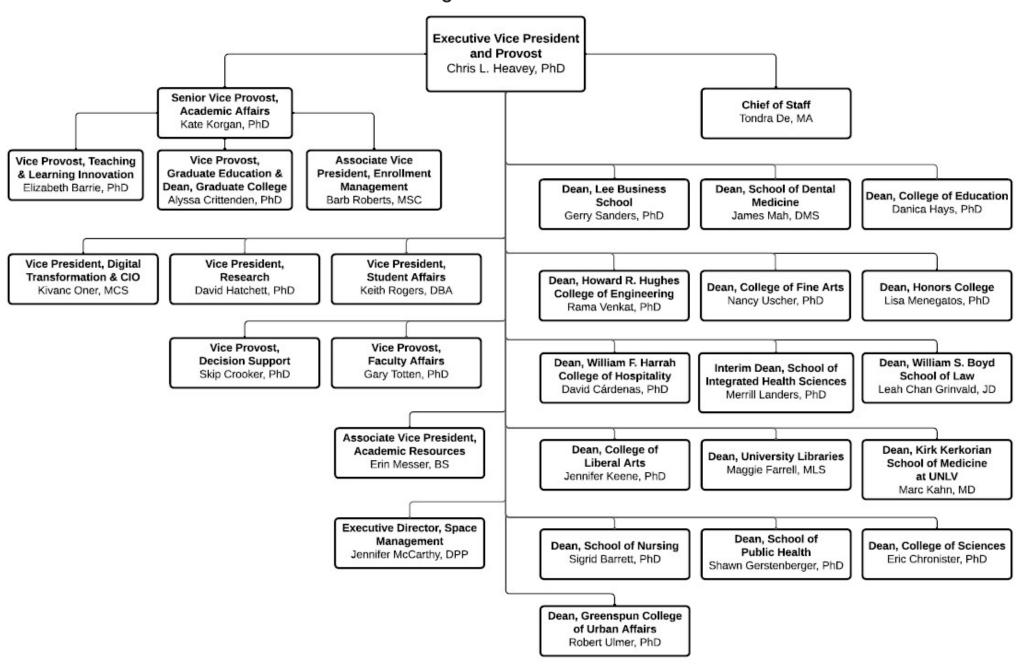

# Office of the Executive Vice President and Provost Organizational Chart

#### • Executive Vice President & Provost

Chris L. Heavey, PhD

#### Chief of Staff

Tondra De, MA

#### Senior Vice Provost, Academic Affairs

Kate Korgan, PhD

## Vice Provost, Graduate Education & Dean, Graduate College Alyssa Crittenden, PhD

# Vice Provost, Teaching & Learning Innovation Elizabeth Barrie, PhD

# Associate Vice President, Enrollment Management Barb Roberts, MSC

#### Vice President, Digital Transformation & CIO

Kivanc Oner, MCS

#### Vice President, Research

David Hatchett, PhD

#### Vice President, Student Affairs

Keith Rogers, DBA

# O Vice President, Decision Support

Skip Crooker, PhD

#### Vice Provost, Faculty Affairs

Gary Totten, PhD

### o Associate Vice President, Academic Resources

Erin Messer, BS

## Executive Director, Space Management

Jennifer McCarthy, DPP

#### Dean, Lee Business School

Gerry Sanders, PhD

#### Dean, School of Dental Medicine

James Mah, DMS

#### Dean, College of Education

Danica Hays, PhD

### O Dean, Howard R. Hughes College of Engineering

Rama Venkat, PhD

### Dean, College of Fine Arts

Nancy Uscher, PhD

### Dean, Honors College

Lisa Menegatos, PhD

### o Dean, William F. Harrah College of Hospitality

David Cárdenas, PhD

# o Interim Dean, School of Integrated Health Sciences

Merrill Landers, PhD

#### o Dean, William S. Boyd School of Law

Leah Chan Grinvald, JD

### o Dean, College of Liberal Arts

Jennifer Keene, PhD

#### Dean, University Libraries

Maggie Farrell, MLS

### O Dean, Kirk Kerkorian School of Medicine at UNLV

Marc Kahn, MD

### o Dean, School of Nursing

Sigrid Barrett, PhD, RN, PNP, CNE, FAAN

#### o Dean, School of Public Health

Shawn Gerstenberger, PhD

### o Dean, College of Sciences

Eric Chronister, PhD

# o Dean, Greenspun College of Urban Affairs Robert

Ulmer, PhD