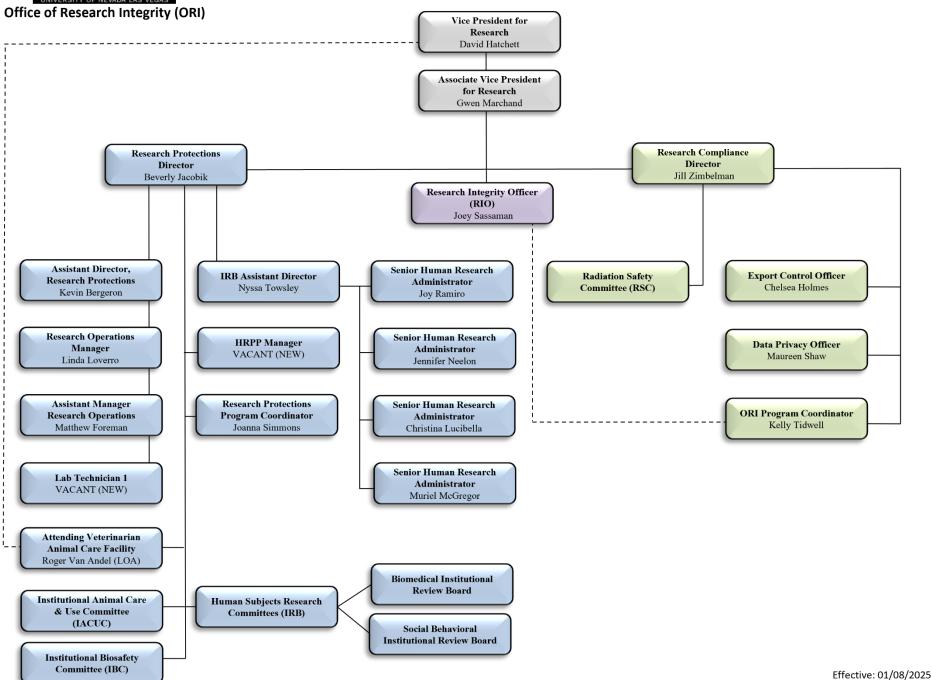

#### Office of Research Integrity (ORI) Organizational Chart

David Hatchett, Vice President for Research Gwen Marchand, Associate Vice President for Research

### • Research Compliance and Security

- o Jill Zimbelman, Research Compliance Director
  - Chelsea Holmes, Export Control Officer
  - Maureen Shaw, Data Privacy Officer
  - Kelly Tidwell, ORI Program Coordinator

### Research Integrity

o Joey Sassaman, Research Integrity Officer

#### Research Protections Program

- Beverly Jacobik, Research Protections Director
  - Joanna Simmons, Research Protections Program Coordinator

## Biological Research Program

- Roger Van Andel (LOA), Attending Veterinarian, Animal Care Facility
- Kevin Bergeron, Assistant Director, Research Protections
  - Linda Loverro, Research Operations Manager, Animal Care Facility
    - o Matthew Foreman, Assistant Manager, Research Operations, Animal Care Facility
    - o VACANT, Biological Research Technician

## Human Subjects Research

- Nyssa Towsley, Assistant Director, IRB
  - Joy Ramiro, Senior Human Research Analyst
  - Jennifer Neelon, Senior Human Research Analyst
  - Christina Lucibella, Senior Human Research Analyst
  - Muriel McGregor, Senior Human Research Analyst
- VACANT, HRPP Manager

## • Regulatory Committees

- o Institutional Animal Care & Use Committee (IACUC)
- Human Subjects Research Committees (IRB)

- Biomedical Institutional Review Board
- Social & Behavioral Institutional Review Board

# • Safety Committees

- o Radiation Safety Committee (RSC)
- o Institutional Biosafety Committee (IBC)